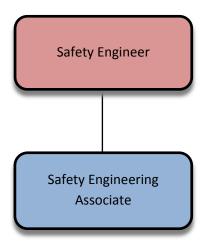

## CAREER-OPPORTUNITIES FOR SAFETY ENGINEER ASSOCIATE

The following information is being given to describe potential opportunities as a Safety Engineer Associate. The career ladders that these titles commonly follow have been illustrated in the diagram below. With specific types of experience, promotional or lateral movement between these lines is also possible. You may review the class specifications and some job bulletins through our Personnel's Department website. It is encouraged to examine the options available, to be able to promote for what you qualify for.